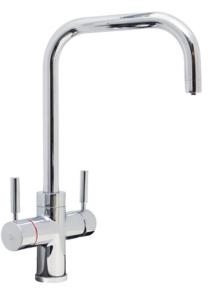

## TH102CH 3 in 1 Instant hot water tap

#### Features

- Flow rate: 1.4-1.9L/min flow rate
- Non-pressurised tank for increased reliability
- Rapid 10 minutes initial heat up from cold supply
- Heating system: Unique heating system, allows several cups of 98°C water to be dispensed
- 2.4L tank
- Filter included
- Dispenses 1.7L before the temperature drops
- Rotation of spout: 360°
- Aerator type: Honeycomb Bi-flow Aerator
- Minimum pressure: 1.5Bar
- Maximum operating pressure: 5.5Bar
- Branded: Yes
- Diameter of cutout required: 35mm