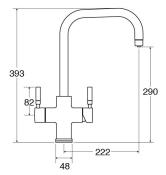

#### Features

- Flow rate: 1.4-1.9L/min flow rate
- Non-pressurised tank for increased reliability
- Rapid 10 minutes initial heat up from cold supply
- Heating system: Unique heating system, allows several cups of 98°C water to be dispensed
- 2.4L tank
- Filter included
- Dispenses 1.7L before the temperature drops
- Rotation of spout: 360°
- Aerator type: Honeycomb Bi-flow Aerator
- Minimum pressure: 1.5Bar
- Maximum operating pressure: 5.5Bar
- Branded: Yes
- Diameter of cutout required: 35mm