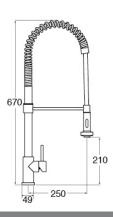

#### **Features**

- Solid stainless steel construction
- Single flow
- · Finish: Stainless steel
- Pull-out spray
- 360° spout rotation
- Ceramic disc single lever valve
- Adjustable shower head
- Aerator type: Honeycomb
- Minimum pressure: 1Bar
- Maximum operating pressure: 5.5Bar
- Recommended maximum water temperature: 46-70
- Number of levers/ handles: 1
- Branded: Yes
- Max worktop thickness: 50mm
- Diameter of cutout required: 35mm
- Monobloc: Yes

## Accessories

- Supplied with flexible tail pipes
- Tail pipe length: 245mm