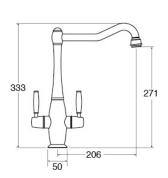

## **Features**

- Single flow
- Finish: Chrome
- Monobloc
- 360° spout rotation
- Non return valve supplied
- Aerator type: Honeycomb- grey/ light blue
- Minimum pressure: 0.5Bar
- Maximum operating pressure: 5.5Bar Recommended maximum water temperature: 46-70
- Number of levers/ handles: 2
- Branded: Yes
- Supplied in bag: Yes
- Max worktop thickness: 45mm
- Diameter of cutout required: 35mm
- Fixing stud to suit worktop size: 95mm
- Ceramic valves: Ceramic ¼ turn valves

## Accessories

- Supplied with flexible tail pipes
- Tail pipe length: 370mm