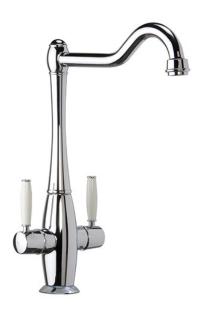

## TT50CH Traditional dual lever monobloc tap

## **Features**

- Single flow
- Finish: Chrome
- Monobloc
- 360° spout rotation
- Non return valve supplied
- Aerator type: Honeycomb- grey/ light blue
- Minimum pressure: 0.5Bar
- Maximum operating pressure: 5.5Bar Recommended maximum water temperature: 46-70
- Number of levers/ handles: 2
- Branded: Yes
- Supplied in bag: Yes
- Max worktop thickness: 45mm
- Diameter of cutout required: 35mm
- Fixing stud to suit worktop size: 95mm
- Ceramic valves: Ceramic ¼ turn valves