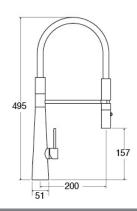

#### **Features**

- Solid stainless steel construction
- Single flow
- Pull-out spray
- Monobloc
- 360° spout rotation
- Adjustable shower head
- Aerator type: Honeycomb aerator
- Minimum pressure: 1.5Bar
- Maximum operating pressure: 5.5Bar
- Recommended maximum water temperature: 46-70
- Number of levers/ handles: 1
- Branded: Yes
- Max worktop thickness: 40mm
- Diameter of cutout required: 35mm