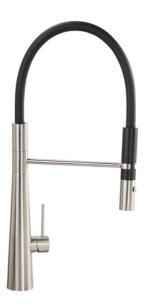

# TV11SS Single lever tap with black pull-out spray

#### **Features**

- Solid stainless steel construction
- Single flow
- Pull-out spray
- Monobloc
- 360° spout rotation
- Adjustable shower head
- Aerator type: Honeycomb aerator
- Minimum pressure: 1.5Bar
- Maximum operating pressure: 5.5Bar
- Recommended maximum water temperature: 46-70
- Number of levers/ handles: 1
- Branded: Yes
- Max worktop thickness: 40mm
- Diameter of cutout required: 35mm