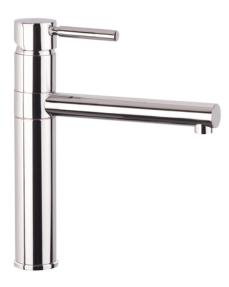

## TV6CH Round tower single lever tap

#### **Features**

- Single flow
- Finish: Chrome
- 360° spout rotation
- Ceramic disc single lever valve
- Non return valve supplied
- Aerator type: Plastic aerator, grey/ light blue
- Minimum pressure: 0.5Bar
- Maximum operating pressure: 5.5Bar
- Recommended maximum water temperature: 46/70
- Number of levers/ handles: 1
- Branded: On handle top
- Supplied in bag: Yes
- Max worktop thickness: 50mm
- Diameter of cutout required: 35mm