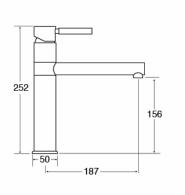

#### **Features**

- Single flow
- Finish: Chrome
- 360° spout rotation
- Ceramic disc single lever valve
- Non return valve supplied
- Aerator type: Plastic aerator, grey/ light blue
- Minimum pressure: 0.5Bar
- Maximum operating pressure: 5.5Bar
- Recommended maximum water temperature: 46/70
- Number of levers/ handles: 1
- Branded: On handle top
- Supplied in bag: Yes
- Max worktop thickness: 50mm
- Diameter of cutout required: 35mm