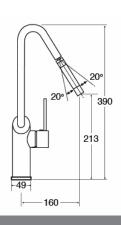

#### **Features**

- Single flow
- Finish: Chrome
- · Swivel aerator for precise flow control
- 360° spout rotation
- Ceramic disc single lever valve
- Minimum pressure: 0.75Bar
- Maximum operating pressure: 5.5Bar
- Recommended maximum water temperature: 46/70
- Number of levers/ handles: 1
- Branded: On handle
- Supplied in bag: Yes
- Max worktop thickness: 50mm
- Diameter of cutout required: 35mm