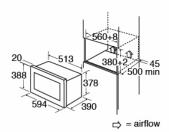

## **Technical specification**

- Capacity: 25L
- Mains cable: H05VV-F
- Net volume: 25L
- Power supply required: 13A
- Rated electrical power: 1.45kW
- Supplied with UK plug

Door features

· Left hand hinged door