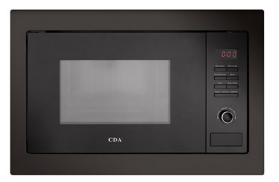

## VM130BL Built-in microwave oven

## Features

- Interior light
- Interior lateral light
- LED timer
- 5 microwave power levels: 900W max
- Easy-tronic control
- Manual defrost
- Auto defrost
- Quick start
- Auto cook: 10 auto cook programmes
- ٠ Acoustic end of programme signal
- ٠ Safety key lock
- Stainless steel interior
- · Left hand hinged door