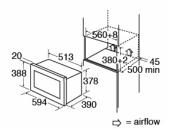

Accessories

- Glass turntable: 315
- Trivet
- Turntable ring

- **Technical specification** 
  - Bulb type: 25W
  - Capacity: 25L
  - Mains cable: H05VV-F
  - Power supply required: 13A
  - Rated electrical power: 1.45kW

  - Supplied with UK plug
- **Door features**
- · Left hand hinged door