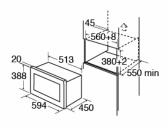

ection heater rating: 2500W
- 5 microwave power levels: 900W max
- Microwave function
- Grill function
- Microwave/grill function
- ٠ Convection oven function
- Microwave/convection oven function •
- Grill/convection function ٠
- ٠ Combination cooking function
- ٠ Manual defrost
- ٠ Auto defrost
- Quick start
- Auto cook: 10 auto cook programmes
- Acoustic end of programme signal •
- Maximum temp convention programme: 220° ٠
- ٠ Safety key lock
- · Left hand hinged door

## Accessories

- Glass turntable: 315
- Trivet
- Turntable ring

- **Technical specification**
- Bulb type: 25W incandescent bulb
- · Capacity: 25L
- Mains cable: 100 cm
- Net volume: 25L
- Power supply required: 13A
- Rated electrical power: 2.5kW
- Supplied with UK plug
- **Door features** 
  - · Left hand hinged door



 $\equiv$  = airflow