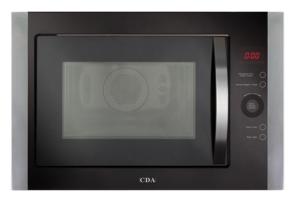

## VM451SS Built-in microwave oven, grill and convection oven

## Features

- Touch control
- Interior light
- Interior lateral light
- LED timer and clock
- Grill rating: 1100W
- Convection heater rating: 2500W
- 5 microwave power levels: 900W max
- Microwave function
- Grill function
- Microwave/grill function
- ٠ Convection oven function
- Microwave/convection oven function •
- Grill/convection function ٠
- ٠ Combination cooking function
- ٠ Manual defrost
- ٠ Auto defrost
- Quick start
- Auto cook: 10 auto cook programmes
- Acoustic end of programme signal •
- Maximum temp convention programme: 220° ٠
- ٠ Safety key lock
- · Left hand hinged door

## Accessories

- Glass turntable: 315
- Trivet
- Turntable ring

- **Technical specification**
- Bulb type: 25W incandescent bulb
- · Capacity: 25L
- Mains cable: 100 cm
- Net volume: 25L
- Power supply required: 13A
- Rated electrical power: 2.5kW
- Supplied with UK plug
- **Door features** 
  - · Left hand hinged door