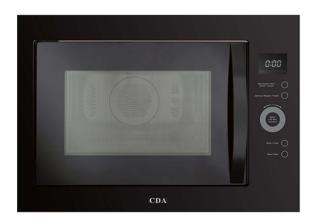

# VM452BL Built in microwave, grill & convection oven

#### **Features**

- Touch control
- Interior light
- LED timer and clock
- Grill rating: 1100W
- Convection heater rating: 2500W
- 5 microwave power levels: 900W max
- Microwave function
- Grill function
- Microwave/grill function
- Convection oven function
- Microwave/convection oven function
- Grill/convection function
- Combination cooking function
- Manual defrost
- Auto defrost
- Quick start
- Auto cook: 10 auto cook programmes
- Acoustic end of programme signal
- Maximum temp convention programme: 220°
- Safety key lock
- · Left hand hinged door