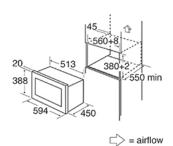

### **Technical specification**

- Bulb type: 25W incandescent bulb
- Capacity: 25LMains cable: 100 cm
- Net volume: 25L
- Power supply required: 13ARated electrical power: 2.5kW
- · Supplied with UK plug