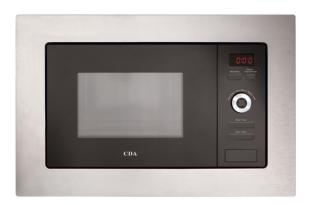

# VM550SS Wall unit microwave oven

## **Features**

- Interior light
- Interior lateral light
- LED timer and clock
- Clock
- 5 microwave power levels: 700W max
- Microwave function
- Manual defrost
- Auto defrost
- Quick start
- Auto cook: 8 auto cook programmes
- Control: Rotary Knob & Buttons
- Acoustic end of programme signal
- Not suitable for built- under worktop fitting
- Safety key lock
- Stainless steel interior
- Left hand hinged door