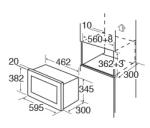

## **Technical specification**

- Capacity: 17L
- Mains cable: 1m
- Power supply required: 5A
- Rated electrical power: 1.05kW
- Supplied with UK plug