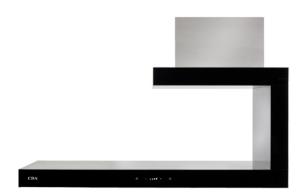

# 3B10BL Glass shelf extractor

## **Features**

- Ducted/re-circulating installation
- Touch control
- 3 speeds + intensive
- Timer: 10 minute timer
- Aluminium grease filter
- Filter saturation warning light

# Available in

• Stainless steel with black glass fascia