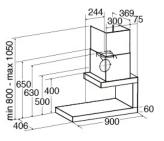

## **Technical specification**

- Required height over gas hobs: 650mm (min)
- Required height over electric hobs: 650mm (min)
- Power supply: 3APressure value: 424PaOutlet diameter: 150mmOutlet diameter: 150mm