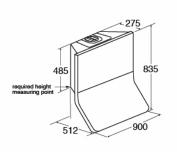

## **Technical specification**

- Required height over gas hobs: 750mm (min)
- Required height over electric hobs: 650mm (min)
- Power supply: 3APressure value: 436PaOutlet diameter: 150mm