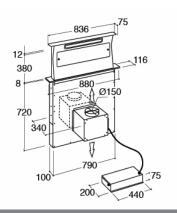

# Extraction rates and noise

- Noise level: 68dBA
- Extraction rate at first speed: 268m<sup>3</sup>/hr
- Noise level at first speed: 38dBA
- Extraction rate at second speed: 425m<sup>3</sup>/hr
- Noise level at second speed: 47dBA
- Extraction rate at third speed: 605m<sup>3</sup>/hr
- Noise level at third speed: 61dBA
- Extraction rate at fourth speed: 757m<sup>3</sup>/hr
  Noise level at fourth speed: 68dBA
- **Technical specification** 
  - Recommended height over gas hobs: 0mm
  - Recommended height over electric hobs: 0mm
  - Power supply: 3A
- Pressure value: 540Pa