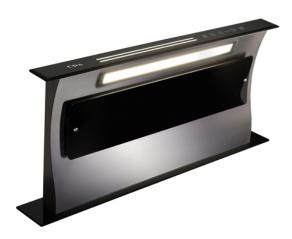

# 3D9BL Downdraft extractor

# Features

- Ducted/re-circulating installation
- Touch control
- 10 minute timer
- Aluminium grease filters
- Synchronised sliding system
- Glass control panel
- Glass side panel
- Motor included
- This extractor is certified for use with gas hobs with a rating of 11.3kW or less
- Speeds: 4

# Available in

• Black