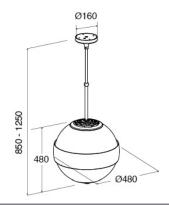

### **Technical specification**

- Required height over gas hobs: 650mm (min)
- Required height over electric hobs: 650mm
- (min)
- Power supply: 3A
- Pressure value: 300Pa