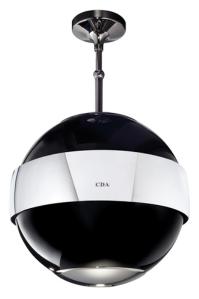

# **3S10BL** Spherical designer extractor

#### Features

- 3 speeds + intensive
- Timer: 10 minute timer
- Type of grease filter: Aluminium grease filter •
- Re-circulating installation
- Remote control
- Available in
- Black