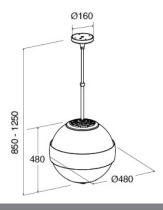

# Technical specification

- Required height over gas hobs: 650mm (min)
- Required height over electric hobs: 650mm (min)
- Power supply: 3A
- Pressure value: 300Pa