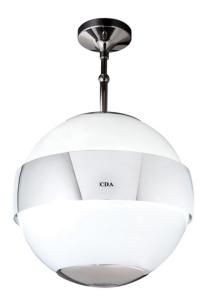

# **3S10WH** Spherical designer extractor

## Available in

• Black

- Aluminium grease filter
- Number of grease filters: 1
- Number of charcoal filters (optional): 2
- Charcoal filter code: CHA30