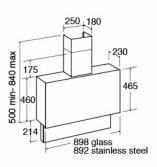

# **Technical specification**

- Required height over gas hobs: 650mm (min)
- Required height over electric hobs: 650mm (min)
- Power supply: 3A
- Pressure value: 450Pa
- Outlet diameter: 150mm
- Outlet diameter: 150mm
- Optional accessories: Chimney section, AEC02SS

Line drawing includes the optional chimney accessory (code: AEC02SS)