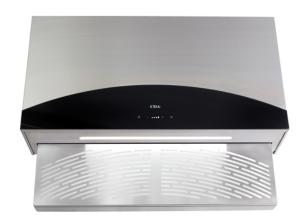

# **3U10SS** Updraft extractor

# Features

- Ducted/re-circulating installation
- Touch control
- 3 speeds + intensive
- Timer: 10 minute timer
- Aluminium grease filter
- Filter saturation warning light

### Available in

• Stainless steel with black glass fascia

#### Filters

- Aluminium grease filter
- Number of grease filters: 1
- Number of charcoal filters (optional): 1
- Ducting kit: AED61/63/64