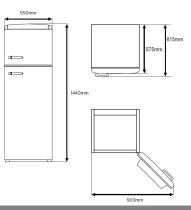

## Freezer features

- 4 star rating
- Shelves: 1
- Ice cube tray: 1

- **Technical specification**
- Noise efficiency class: C
- Fridge useable capacity: 162L net
- Freezer useable capacity: 44L net
- Total useable capacity: 206L net
- Noise level: 39dBA
- Left/ Right hinged door: Right
- Climate class: Subtropical (N-ST)