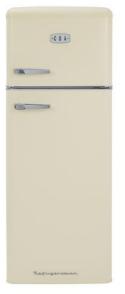

# BETTY-BARLEY Retro 55cm freestanding top mount fridge freezer

### Features

• Salad crisper shelves: 1

## Fridge features

- In-door balconies: 3
- Egg tray
- Salad crisper drawers: 1
- Adjustable glass shelves: 4
- Wine rack

## Freezer features

- 4 star rating
- Shelves: 1
- Ice cube tray: 1

- **Technical specification**
- Noise efficiency class: C
- Fridge useable capacity: 162L net
- Freezer useable capacity: 44L net
- Total useable capacity: 206L net
- Noise level: 39dBA
- Left/ Right hinged door: Right
- Climate class: Subtropical (N-ST)