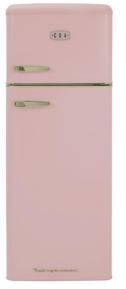

# BETTY-TEAROSE Retro 55cm freestanding top mount fridge freezer

#### Features

- Interior light
- Salad crisper shelves: 1

### Fridge features

- In-door balconies: 3
- · Egg tray
- Salad crisper drawers: 1
- Adjustable glass shelves: 4

Wine rack

## Freezer features

- 4 star rating
- Shelves: 1
- Ice cube tray: 1