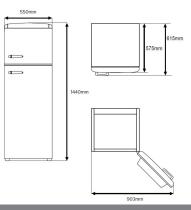

## **Technical specification**

- Noise efficiency class: C
- Fridge useable capacity: 162L net
- Freezer useable capacity: 44L net
- Total useable capacity: 206L net
- Noise level: 39dBA
- Left/ Right hinged door: Right
- Climate class: Subtropical (N-ST)