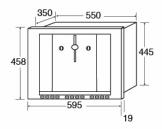

Fitting notes

- The line drawing shows the dimensions of the built in dispensing unit only.
- · Please allow sufficient space in the cupboard below to house the professional connection kit and the required size of beer keg.