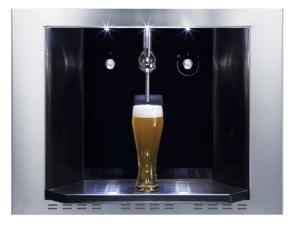

## **BVB4SS** Integrated compact draught beer dispenser

## Features

- Professional fully integrated beer dispenser • Ready to dispense beer within five minutes of
- installtion without chilling the keg in advance LED lighting •
- Temperature controlled by thermostat: 4 to 8
- Removable drip tray ٠
- Compatible with 10L, 30L and 50L kegs ٠ •
- Easy cleaning process Supplied with Sankey keg and cleaning ٠
- connectors
- Supplied with CO2 canister
- Ready to dispense beer in: 0min