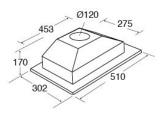

## **Technical specification**

- Rated electrical power: 105.5
  Required height over gas hobs: 700mm (min)
- Required height over electric hobs: 600mm (min)
- Outlet diameter: 120