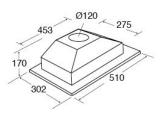

### **Technical specification**

- Rated electrical power: 105.5
- Required height over gas hobs: 700mm (min)
- Required height over electric hobs: 600mm