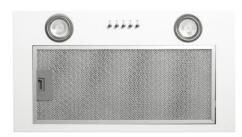

# **CCA52WH** Canopy extractor

## Features

- Ducted/re-circulating installation
- Push button control
- 3 speeds
- Ducted installation
- Speeds: 3
- Re-circulating installation
- · Dishwashable grease filter

#### Filters

- Aluminium grease filter
- Number of grease filters: 1
- Number of charcoal filters (optional): 1
- Charcoal filter code: CHA15
- Ducting kit: AED510/560

# Lighting

- Number of lights: 2
- Type of light: LED
- Wattage of lights: 2W