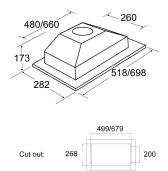

## **Technical specification**

- Rated electrical power: 44
- Power supply: 3A
- Required height over CDA gas hobs: 650mm (min)
- Required height over electric hobs: 600mm (min)
- Mains lead length: 1m
- Outlet diameter: 120