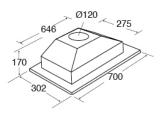

# **Technical specification**

- Rated electrical power: 105.5
  Required height over gas hobs: 700mm (min)
- Required height over electric hobs: 600mm (min)
- Outlet diameter: 120