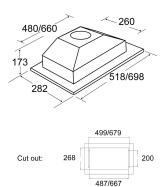

## Technical specification

- Power supply: 3A
- Rated electrical power: 44
- Required height over electric hobs: 600mm (min)
- Mains lead length: 1m
- Outlet diameter: 120