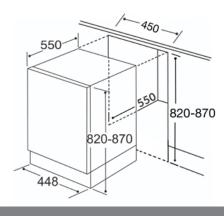

## **Technical specification**

- Rated electrical power: 1900kW
- UK plug fitted