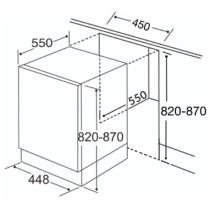

## **Technical specification**

- Rated electrical power: 1900kW
- UK plug fitted

Energy

- Eco programme water consumption: 9.0
- Eco programme energy consumption per 100
  - cycles: 76
- Eco programme duration: 3:42
- Noise level: 47
- Noise level class: C
- Off mode power consumption: 0.5W
- On mode power consumption: 1W
- Energy efficiency class: E
- Energy consumption per annum: 211kW.h
- Energy consumption per cycle: 0.739kW.h
- 2520
- Water consumption per cycle: 9L