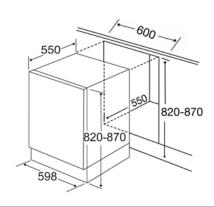

dicator
- Acoustic end of programme signal
- Electronic softener adjustment
- Number of baskets: 2
- Grey baskets
- Adjustable Feet
- Stainless steel filter
- 1-19 hour delay timer
- 2 spray levels

## **Programmes**

- Number of programmes: 5
- Programme 1: Eco
- Hygiene
- Super Quick
- Prewash

## **Technical specification**

- Rated electrical power: 1900kW
- Noise level: 49dBA
- UK plug fitted

## Energy

- Eco programme water consumption: 9.0
- Eco programme energy consumption per 100 cycles: 94
- Eco programme duration: 3:41
- Noise level: 49
- · Noise level class: C
- Off mode power consumption: 0.5W
- On mode power consumption: 1W
- Energy efficiency class: E
- Energy consumption per annum: 261kW.h
- Energy consumption per cycle: 0.917kW.h
- 2520
- Water consumption per cycle: 9L