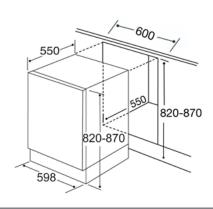

# CDI6132 60cm Integrated Dishwasher

# **Technical specification**

- Rated electrical power: 1900kW
- Noise level: 49dBA
- UK plug fitted