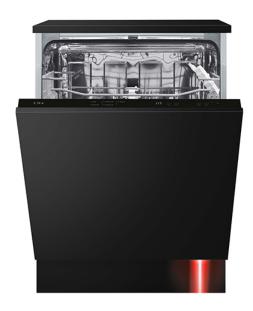

# CDI6132 60cm Integrated Dishwasher

# **Features**

- Mini Active
- LED Info dot beam to the floor
- Sliding Door Hinges
- Place settings: 13
- Half Load
- LED rinse aid indicator
- · LED salt indicator
- LED progress indicator
- Acoustic end of programme signal
- Electronic softener adjustment
- Number of baskets: 2
- Grey baskets
- Adjustable Feet
- Stainless steel filter
- 1-19 hour delay timer
- 2 spray levels

#### **Programmes**

- Number of programmes: 5
- Programme 1: Eco
- HygieneSuper
- Quick
- QuickPrewash