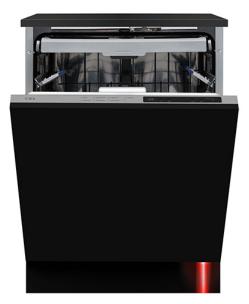

## Features

- Antibacterial Filter
- Turbo
- Mug Shelf
- LED Info dot beam to the floor
- White LED indicators
- Sliding Door Hinges
- Place settings: 15
- Spray levels: 3
- Half Load
- · LED rinse aid indicator
- · LED salt indicator
- Hour delay timer: 1-19
- Acoustic end of programme signal
- Lower basket with folding racks
- ٠ Number of baskets: 3
- Basket colour: Grey ٠
- Adjustable Feet
- Height adjustable upper basket

Programmes

- Number of programmes: 7
- Programme 1: Eco
  Intensive
- Hygiene Pro
- ٠ 50 minutes
- Delicate ٠
- 30 minutes
- Prewash

- **Technical specification**
- 165cm
- 147cm
- 147cm
- Energy
  - Eco programme water consumption: 9
- Eco programme energy consumption per 100 cycles: 97
- Eco programme duration: 3:41
- Noise level: 45
- Noise level class: C
- Energy efficiency class: E