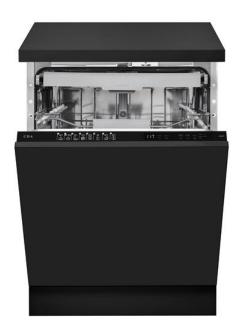

# CDI6371 60cm Integrated Dishwasher

### **Features**

- LED Info dot beam to the floor
- Place settings: 15
- Spray levels: 3
- Half Load
- · LED rinse aid indicator
- · LED salt indicator
- · Acoustic end of programme signal
- Electronic softener adjustment
- Number of baskets: 3
- Basket colour: Grey Adjustable Feet
- Safety key lock

#### **Programmes**

- Number of programmes: 8
- Programme 1: Eco
- Smart
- Steam wash
- Hygiene Pro
- Super
- Dual Pro Wash
- Quick
- Mini