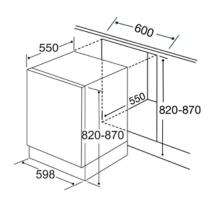

alf Load
- · LED rinse aid indicator
- · LED salt indicator
- · Acoustic end of programme signal
- Electronic softener adjustment
- Number of baskets: 3
- Basket colour: Grey Adjustable Feet
- Safety key lock

#### **Programmes**

- Number of programmes: 8
- Programme 1: Eco
- Smart
- Steam wash
- Hygiene Pro
- Super
- Dual Pro Wash
- Quick
- Mini

### **Technical specification**

• UK plug fitted

## Energy

- Eco programme water consumption: 9.0
- Eco programme energy consumption per 100 cycles: 86
- Eco programme duration: 4:14
- Noise level: 44
- · Noise level class: B
- Off mode power consumption: 0.5W
- On mode power consumption: 1W
- Energy efficiency class: D
- Energy consumption per annum: 241kW.h
- Energy consumption per cycle: 0.846kW.h
- 2520
- Water consumption per cycle: 9L