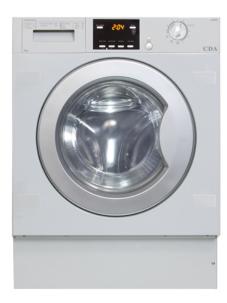

# Cl325 Integrated washing machine

### Features

- Spin speed: 1200rpm
- Programmes: 11
- Wash load: 6kg
- Variable wash temperature
- Variable spin speed
- Anti-crease function
- 15 minute quick wash function
- Extra rinse function
- · Intensive wash function
- Delicates wash function
- Cold wash
- Wool wash
- LED display
- Acoustic end of programme signal
- Delay timer
- Safety key lock
- Stainless steel drum