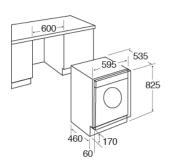

### **Technical specification**

- UK plug
- Cold fill
- Rated electrical power: 2kW
- Power supply: 13A
- Noise level wash: 57dBA
  Noise level spin: 75dBA
- Door opening: 0°

- Energy rating : A++
- Wash rating: A
- Energy consumption per annum: 166
- Spin rating: B
- Energy consumption per cycle: 0.8kW.h
- Water consumption per cycle: 50L
- Water consumption per year: 11003L