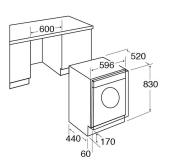

### **Technical specification**

- UK plug
- Cold fill
- Rated electrical power: 1.9kW
- Power supply: 13A
- Noise level wash: 56dBANoise level spin: 78dBA
- Door opening: 0°

- Water consumption per year: 9900
- Energy rating : A+++
- · Wash rating: A
- Energy consumption per annum: 108
- Spin rating: B
- Energy consumption per cycle: 0.495kW.h
- Water consumption per cycle: 49L