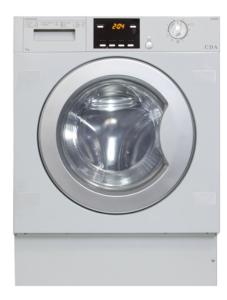

# Cl326 Integrated washing machine

# Features

- Spin speed: 1200rpm Programmes: 11
- Wash load: 7kg
- Variable wash temperature
- Variable spin speed
- Anti-crease function
- 15 minute quick wash function
- Extra rinse function
- · Intensive wash function
- Delicates wash function
- Cold wash
- Wool wash
- LED display
- Acoustic end of programme signal
- Delay timer
- Safety key lock
- Stainless steel drum