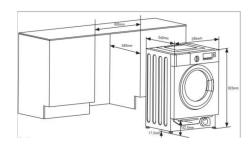

### **Technical specification**

- Noise efficiency class: B
- Brushless Motor: Yes
- UK plug
- Rated electrical power: 1950kW
- Noise level spin: 76dBA
  Mains lead length: 1500mm