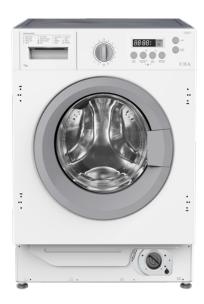

# Cl327 Integrated washing machine

### **Features**

- White LED Display
- Overflow protection
- Programmes: 16
- Variable spin speed
- LED display
- Delay timer
- Foam control
- Child lockable control panel
- · Acoustic end of programme signal