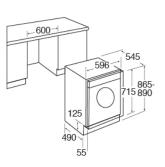

## **Technical specification**

• Rated electrical power: 2kW

• Power supply required: 13A

• UK plug

• Noise level: 62dBA