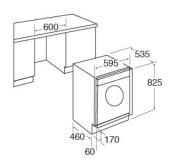

## **Technical specification**

- Rated electrical power: 2kW
- Power supply required: 13A
- Noise level wash: 59
- Noise level spin: 76dBA
- Noise level dry: 58
- Door opening: 0°