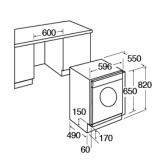

### **Technical specification**

- Rated electrical power: 2.2kW
- Power supply required: 13A
- Noise level wash: 56
- Noise level spin: 72dBA
- Noise level dry: 58
- Door opening: 0°