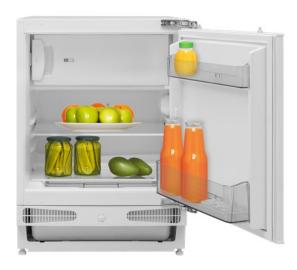

#### **Features**

- LED interior lighting
- 1 salad crisper compartment
- Height adjustable feet
- In-door balconies: 2
- Reversible door

## Fridge features

- In-door balconies: 2
- Egg tray: 1
- Adjustable glass shelves: 1

#### Ice box features

- 1 ice cube tray
- Ice cube tray: 1
- Star rating: 4