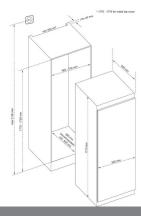

## **Technical specification**

- Noise efficiency class: C
- Refrigeration type: R600a
- Sliding furniture fixings
- Total useable capacity: 294L net
- Noise level: 39dBA
- Climate class: SN-N-ST-T
- Fridge net capacity: 294 • Power cable length: 220cm
- UK plugVoltage/frequency: 220-240V/50