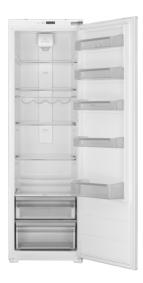

## **Features**

- LED interior lighting
- Display type: Electronic
- 1 egg tray
- 2 salad crisper drawers
- Glass shelves: 5
- Super cool function
- Temperature rise signal
- 5 in-door balconies
- Chrome bottle rack
- · Wine rack
- · Height adjustable front feet
- Reversible door

### Fridge features

- Salad crispers: 2In-door balconies: 5
- Egg tray: 1
- Adjustable glass shelves: 4