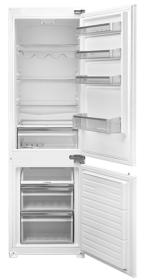

# Features

- Flame retardant metal back
- LED interior lighting
- Height adjustable feet
- Reversible door

#### Fridge features

- Adjustable glass shelves: 3
- 4 glass shelves

### Freezer features

- Extra Freeze Switch: Yes
- Storage compartments: 2 drawers + 1 sliding try + 2 glass shelves

- **Technical specification**
- Sliding furniture fixings
- Fridge useable capacity: 181L net
- Freezer useable capacity: 70L net
- Total useable capacity: 251L net
- Noise level: 38dBA
- Climate class: N-ST
- Cooling system: Low Frost
- Power cable length: 220cm
- Refrigerant type: R600a
- UK plug
- Voltage/frequency: 220-240V/50