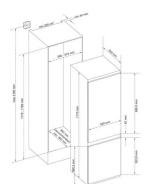

### Freezer features

- Extra Freeze Switch: Yes
- Storage compartments: 2 drawers + 1 sliding try + 2 glass shelves

- **Technical specification**
- Sliding furniture fixings
- Fridge useable capacity: 181L net
- Freezer useable capacity: 70L net
- Total useable capacity: 251L net
- Noise level: 38dBA
- Climate class: N-ST
- Cooling system: Low Frost
- Power cable length: 220cm
- Refrigerant type: R600a
- UK plug
- Voltage/frequency: 220-240V/50