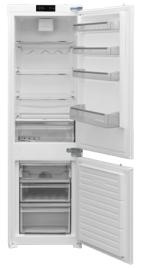

## Features

- Eco Function
- Holiday Function
- Flame retardant metal back
- Interior light fridge (type and quantity): LED
- Display type: LED Touch
- Fast freeze/ super freeze
- ٠ Door open signal
- Temperature rise signal
- Reversible doors ٠
- ٠ Height adjustable feet
- Standby function ٠
- Super cool function
- Fridge features

Super cool function

- Humidity regulated fruit/ veg compartment
- Egg tray
- 1 salad crisper
- Adjustable glass shelves: 3
- 4 glass shelves ٠
- ٠ 4 in-door balconies
- Wine rack
- Freezer features
  - · Ice cube tray
  - Fast freeze/ super freeze
  - Frost free
  - ٠ 3 storage compartments
  - Star rating: 4
  - ٠ Storage compartments: 2 Drawers + 1 Flap + 2 **Glass Shelves**

- Technical specification
- Noise efficiency class: C
- Total usable capacity: 242L net ٠
- Refrigeration type: R600a
- Sliding furniture fixings
- Fridge useable capacity: 179L net
- Freezer useable capacity: 63L net
- Freezing capacity: 3.3kg/24h
- Noise level: 41dBA
- Climate class: N-ST-T
- Cooling system: Air Flow in Fridge and NoFrost in Freezer
- Power cable length: 220cm
- UK plug
- Voltage/frequency: 220-240V/50