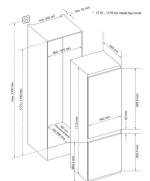

- Technical specification
- Noise efficiency class: C
- Total usable capacity: 242L net ٠
- Refrigeration type: R600a
- Sliding furniture fixings
- Fridge useable capacity: 179L net
- Freezer useable capacity: 63L net
- Freezing capacity: 3.3kg/24h
- Noise level: 41dBA
- Climate class: N-ST-T
- Cooling system: Air Flow in Fridge and NoFrost in Freezer
- Power cable length: 220cm
- UK plug
- Voltage/frequency: 220-240V/50