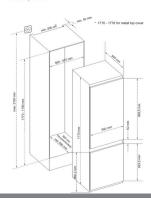

## Technical specification

- Noise efficiency class: C
- Fixed hinges
- Fridge useable capacity: 179L net
- Freezer useable capacity: 63L net
- Total useable capacity: 242L net
- Noise level: 41dBA
- Climate class: N-ST-T
- · Cooling system: Air Flow in Fridge and NoFrost in Freezer
- Power cable length: 220cm
- Refrigerant type: R600a
- UK plug
- Voltage/frequency: 220-240V/50