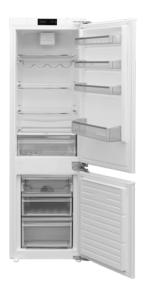

#### **Features**

- Eco Function
- Holiday Function
- · LED interior lighting
- Interior light fridge (type and quantity): LED
  Display type: LED Touch
- Temperature rise signal
- Height adjustable feet
- Reversible door
- Standby function
- Super cool function

# Fridge features

- · Super cool function
- Humidity regulated fruit/ veg compartment
- Egg tray
- Adjustable glass shelves: 3
- 4 glass shelves
- 4 in-door balconies
- Wine rack

## Freezer features

- 4 star rating
- Fast freeze/ super freeze
- · Frost free
- 3 storage compartments
- 1 ice cube tray
- Storage compartments: 2 Drawers + 1 Flap + 2 Shelves