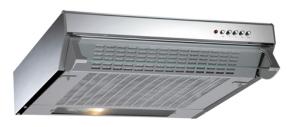

# CST61SS Standard extractor

## **Features**

- Ducted/re-circulating installation
- Push button control
- 3 speeds
- Aluminium grease filter
- Glass light diffuser

### Available in

- Stainless steel
- White