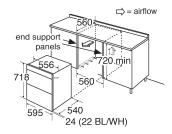

#### **Technical specification**

- Top oven net capacity: 35L
- Top oven gross capacity: 39L
- Bottom oven net capacity: 50L
- Rated electrical power: 4.3kW
- Power supply: 20A
- · Mains cable: No