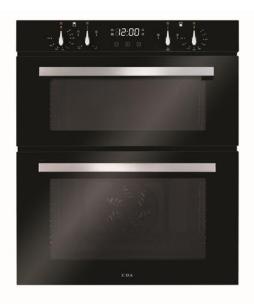

## DC741BL Built-under electric double oven

Functions - top oven Functions - main oven

Features

- · Easy clean enamel interior
- Cooling fan
- Interior halogen lights
- Chromed racked sides with integrated anti-tilt shelves
- Main oven touch control programmable electronic clock/timer
- · Lower oven touch control electronic clock/timer
- Top oven touch control electronic clock/timer
- Double glazed doors
- · Removable doors

**Door features** 

- Double glazed doors
- Number of glasses in door: 2
- Removable doors

#### Accessories

- Flat oven shelves: 3
- Grill pan with grid: 1

**Optional accessories** 

- Glass oven tray: ACG20
- Pizza stone: ACG10