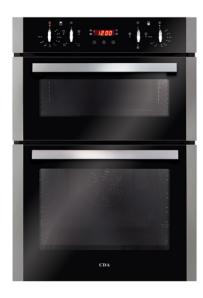

# DC940SS Built-in electric double oven

Functions - top oven Functions - main oven

- Easy clean enamel interior
- Cooling fan
- Interior halogen lights
- Chromed racked sides with integrated anti-tilt shelves
- Main oven touch control programmable electronic clock/timer
- Lower oven touch control electronic clock/timer
- Top oven touch control electronic clock/timer
- Double glazed doors
- · Removable doors

#### Door features

- Double glazed doors
- Number of glasses in door: 2
- Removable doors
- Removable inner door glass for easy cleaning

## Accessories

- Flat oven shelves: 3
- Grill pan with grid: 1