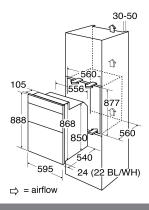

## **Technical specification**

- Top oven net capacity: 35L
- Top oven gross capacity: 39L
- Bottom oven net capacity: 0L
- Main oven net capacity: 59L
- Main oven gross capacity: 60L
- Rated electrical power: 4.3kW
- Power supply: 20A
- Mains cable: No