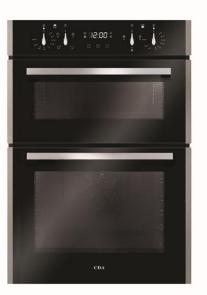

# DC941SS Built-in electric double oven

Functions - top oven Functions - main oven 요[

\$X &

Features

- · Easy clean enamel interior
- Cooling fan
- Interior halogen lights
- Chromed racked sides with integrated anti-tilt • shelves
- Main oven touch control programmable electronic clock/timer
- Lower oven touch control electronic clock/timer ٠
- Top oven touch control electronic clock/timer ٠
- ٠ Double glazed doors
- · Removable doors

#### **Door features**

- Double glazed doors
- Number of glasses in door: 2
- Removable doors
- · Removable inner door glass for easy cleaning

## Accessories

- Flat oven shelves: 3
- Grill pan with grid: 1

**Optional accessories** 

- Glass oven tray: ACG20
- Pizza stone: ACG10

### **Technical specification**

- Top oven net capacity: 35L
- Top oven gross capacity: 39L
- Bottom oven net capacity: 0L
- Main oven net capacity: 59L
- Main oven gross capacity: 60L
- Rated electrical power: 4.3kW
- Power supply: 20A
- Mains cable: No

#### Energy

- Energy efficiency class top oven: A
- Energy efficiency class lower oven: A
- Size of cavity classification: M