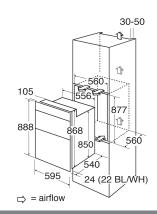

### **Technical specification**

- Top oven net capacity: 35L
- Top oven gross capacity: 39L
- Bottom oven net capacity: 0L
- Main oven net capacity: 59L
- Main oven gross capacity: 60L
- Rated electrical power: 4.3kW
- Power supply: 20A
- Mains cable: No