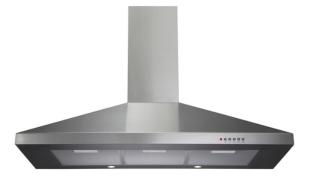

## ECH101SS Chimney extractor

#### Features

- Ducted/re-circulating installation
- 3 speeds
- Aluminium grease filters
- Twin fan motor
- · Glass light diffuser
- Available in
- Stainless steel
- Black