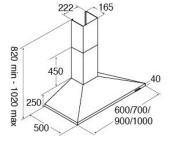

#### **Technical specification**

- Required height over gas hobs: 700mm (min)
- Required height over electric hobs: 600mm
  - (min)
- Power supply: 3A
- Outlet diameter: 150mm