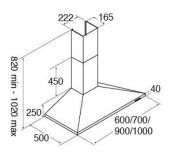

## **Technical specification**

- Motor Input: 140W
- Rated electrical power: 146
- Required height over gas hobs: 700mm (min)
- Required height over electric hobs: 600mm (min)
- Power supply: 3A
- Outlet diameter: 150mm