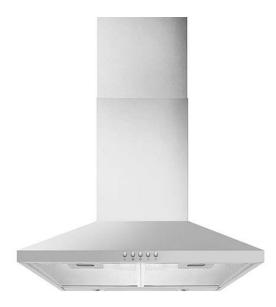

# ECH63SS Chimney extractor

#### **Features**

- Push button
- Ducted/re-circulating installation
- 3 speeds
- Height adjustable

### Available in

- Stainless steelBlack