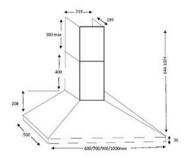

## **Technical specification**

- Motor Input: 150
- Rated electrical power: 158
- Required height over gas hobs: 700mm (min)
- Required height over electric hobs: 650mm (min)
- Outlet diameter: 150 • Outlet position: Top