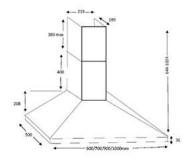

## **Technical specification**

- Motor Input: 150
- Rated electrical power: 158
- Required height over gas hobs: 700mm (min)
- Required height over electric hobs: 650mm (min)
- Outlet diameter: 150Outlet position: Top